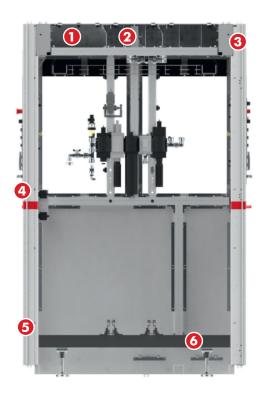

**1.** Decentralized electronic control panel for each module

 Protection support
 Interface access options
 Basic structure made from aluminium profiles

#### Quality

System roof
 Interface system roof

- » Robust construction, durable coatings **Flexibility**
- » Modular design and rapid relocation ability **Safety** 
  - Tailored safety concept with high functionality