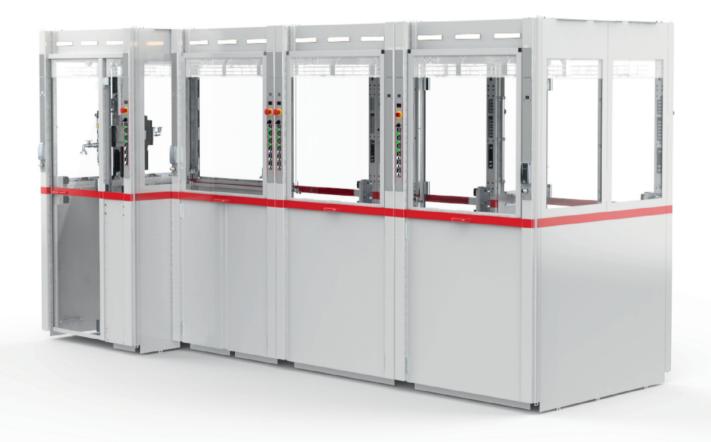

## **MACHINE PROTECTION**

STIWA combines 50 years experience in machine and system manufacturing with comprehensive expertise from our own production. We have developed a modular and integrative protection system that combines safety, functionality and design, as well as guaranteeing the best in operating ergonomics. The freely configurable modular design system ensures maximum flexibility and accessibility.

# Basic variations in the STIWA system grid 360 mm

- » Standardized length and width variants
- » Interfaces for customer-specific adjustments

#### Basic structure in hybrid design

- » Mixture of supporting steel components and aluminium profiles
- Access options: Door hinges on the left/right or upward sliding door (protective sliding door with weight-compensating spring)
- » Door options made from LSG safety glass (8 mm) or metal (powder-coated)

## **FUNCTIONS**

- » Self-supporting
- » Modularly expandable
- » Access widths of 3, 4, or 5 x 360 mm
- » A variety of access designs: VSG glass or metal
- » Accessible and useable system roof (e.g. for the provision of raw materials, extraction)