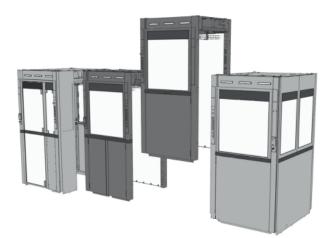

**1.** Decentralized electronic control panel for each module

 Protection support
 Interface access options
 Basic structure made from aluminium profiles