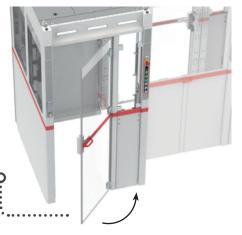

#### Basic structure in hybrid design

- » Mixture of supporting steel components and aluminium profiles
- Access options: Door hinges on the left/right or upward sliding door (protective sliding door with weight-compensating spring)
- » Door options made from LSG safety glass (8 mm) or metal (powder-coated)

**Dual** access option Sliding and swinging door

> Single access option Swinging door