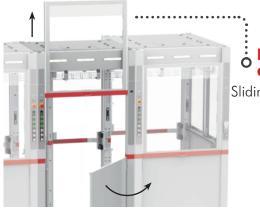

#### Basic structure in hybrid design

- » Mixture of supporting steel components and aluminium profiles
- Access options: Door hinges on the left/right or upward sliding door (protective sliding door with weight-compensating spring)
- » Door options made from LSG safety glass (8 mm) or metal (powder-coated)

**Dual** access option Sliding and swinging door

> Single access option Swinging door