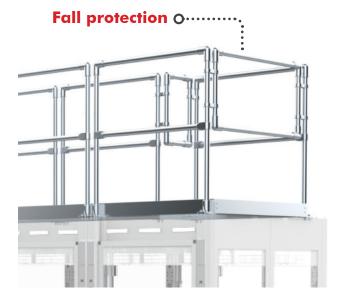

# **OPTIONAL ACCESSORIES**

- » Customizable access widths of 2.5, 3.5, or 4.5 x 360 mm
- » Laser protection
- » ESD-compliant
- » Ergonomic swivel arm for operating elements (e.g. monitors)
- Anti-fall protection via protective roof railings (servicing)
- » Integrated control panels